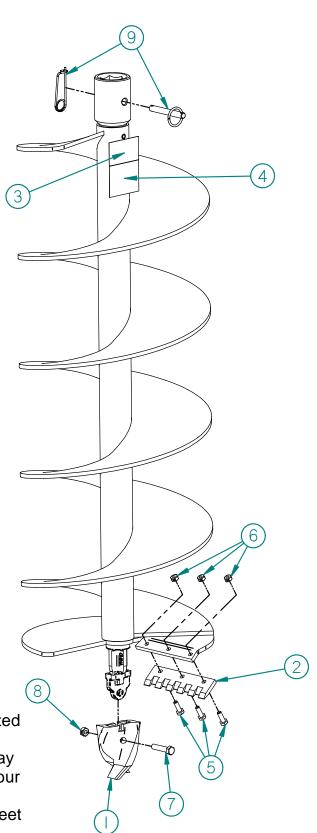

**PN:** 3300-10E3

Nominal Diameter: 10 Inch (254mm)

Connection: 1-3/8 Inch (35mm) Hexagon

For Use With: 330H, 332H Hole Digger & 660 DIG-R-MOBILE®

| Reference<br>Number | Part Number    | Description                    | Quantity |
|---------------------|----------------|--------------------------------|----------|
| 1                   | SB25PAK3       | Pak3, Bit, Screw, Auger        | 1        |
| 2                   | E310PAK3       | Pak3, Blade, Earth, 10D        | 1        |
| 3                   | 233-5093       | Decal, Caution, Clear Rotating | 1        |
| 4                   | 3300-10E3-5010 | Decal, Information, Auger      | 1        |
| 5                   | 15051200       | HHCS, 5/16-18 X 1-1/2, ZY      | 1        |
| 6                   | 52050000       | Nut, Lock, 2-Way, 5/16-18, ZY  | 1        |
| 7                   | 15040600       | HHCS, 1/4-20 X 3/4, ZY         | 3        |
| 8                   | 52040000       | Nut, Lock, 2-Way, 1/4-20, ZY   | 3        |
| 9                   | 2121PAK3       | Pak3, Pin, Auger, .375D        | 1        |

| Reference<br>Number | Part Number    | Description                    | Quantity |
|---------------------|----------------|--------------------------------|----------|
| 1                   | SB25PAK3       | Pak3, Bit, Screw, Auger        | 1        |
| 2                   | E512PAK3       | Pak3, Blade, Earth, 12D        | 1        |
| 3                   | 233-5093       | Decal, Caution, Clear Rotating | 1        |
| 4                   | 3300-12E3-5010 | Decal, Information, Auger      | 1        |
| 5                   | 15040600       | HHCS, 1/4-20 X 3/4, ZY         | 3        |
| 6                   | 52040000       | Nut, Lock, 2-Way, 1/4-20, ZY   | 3        |
| 7                   | 15051200       | HHCS, 5/16-18 X 1-1/2, ZY      | 1        |
| 8                   | 52050000       | Nut, Lock, 2-Way, 5/16-18, ZY  | 1        |
| 9                   | 2121PAK3       | Pak3, Pin, Auger, .375D        | 1        |
|                     |                |                                |          |