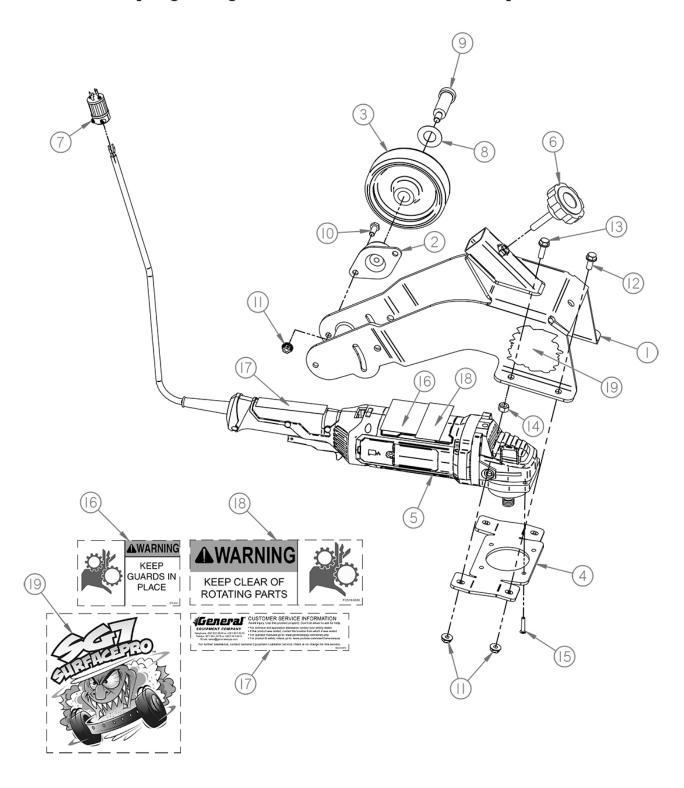

### Replacement Parts Diagram Main Frame Assembly SG7 Edge Grinder [Beginning with Serial Number 178775]

#### Replacement Parts Diagram Main Frame Assembly SG7 Edge Grinder [Beginning with Serial Number 178775]

| Reference<br>Number | Part Number | Description                    | Quantity |
|---------------------|-------------|--------------------------------|----------|
| 1                   | SG7-0010    | Frame, Main                    | 1        |
| 2                   | FCS10-0110  | Mount, Rubber, Axle            | 2        |
| 3                   | FCS10-0190  | Wheel, 5D                      | 2        |
| 4                   | SG7-0030    | Bracket, Adapter, Grinder      | 1        |
| 5                   | FCS10-0201  | Grinder, Metabo                | 1        |
| 6                   | FCS16-0150  | Knob, Adjustment               | 1        |
| 7                   | FCS10-0150  | Plug, Cord, Male               | 1        |
| 8                   | 200682      | Washer, Plastic                | 2        |
| 9                   | FCS10-0210  | Bolt, Shoulder, Special        | 2        |
| 10                  | 15050600    | HHCS, 5/16-18 X 3/4, ZY        | 4        |
| 11                  | 39050000    | Nut, Whizlock, 5/16-18, ZY     | 8        |
| 12                  | 88050600    | Bolt, Flange, 5/16-18 X 3/4    | 2        |
| 13                  | 88050800    | Bolt, Flange, 5/16-18 X 1      | 2        |
| 14                  | 18060000    | Nut, Hex, 3/8-16, ZY           | 2        |
| 15                  | 37052510    | PHMS, M5-0.8 X 25, Z           | 4        |
| 16                  | SP8-5051    | Decal, Warning, Guards         | 1        |
| 17                  | SG24-5072   | Decal, Assistance              | 1        |
| 18                  | FCS10-5030  | Decal, Warning, Clear Rotating | 1        |
| 19                  | SG7-5010    | Decal, Surface Pro             | 2        |
|                     |             |                                |          |