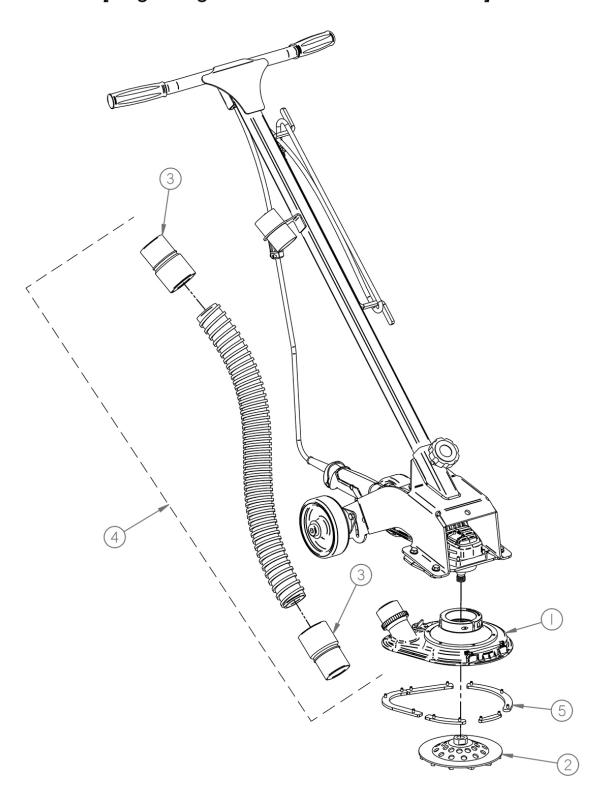

### Replacement Parts Diagram Grinder Accessories SG7 Edge Grinder [Beginning with Serial Number 178775]

# Replacement Parts Diagram Grinder Accessories SG7 Surface Grinder [Beginning with Serial Number 178775]

| Reference<br>Number | Part Number    | Description                             | Quantity |
|---------------------|----------------|-----------------------------------------|----------|
| 1                   | SG7-0080       | Shroud, Dust, (Includes Ref. 5)         | 1        |
| 2                   | SG7-2000-30    | Wheel, Diamond, 7D, G30                 | 1        |
| 3                   | VS220-1100-030 | Coupler, Helix, Plastic, 2D             | 2        |
| 4                   | SG7-0090       | Hose, Helix, 2D, 25L, (Includes Ref. 3) | 1        |
| 5                   | SG7-0080-050   | Bars, Wear, Shroud                      | 1        |
|                     |                |                                         |          |