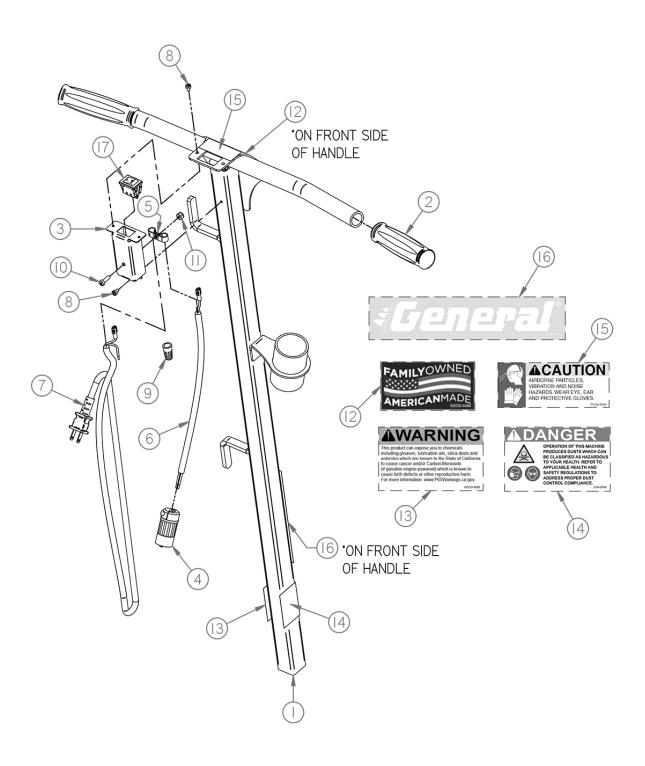

### Replacement Parts Diagram Operator Handle Assembly SG7 Edge Grinder [Beginning with Serial Number 178775]

English-EN 17

## Replacement Parts Diagram Operator Handle Assembly SG7 Edge Grinder [Beginning with Serial Number 178775]

| Reference<br>Number | Part Number | Description                   | Quantity |
|---------------------|-------------|-------------------------------|----------|
| 1                   | SG7-0020    | Weldment, Handle              | 1        |
| 2                   | FCS16-0290  | Grip, Handle                  | 2        |
| 3                   | SG7-0050    | Housing, Switch               | 1        |
| 4                   | FCS10-0160  | Recepticle, Cord, Female      | 1        |
| 5                   | FCS10-0170  | Clamp, Wire                   | 2        |
| 6                   | FCS10-0240  | Cable, Switch To Plug         | 1        |
| 7                   | FCS10-0230  | Cable, Plug To Switch         | 1        |
| 8                   | 79020200    | PHMS, Self Tap, #8-32 X 1/4   | 3        |
| 9                   | WIRENUTY    | Nut, Wire                     | 1        |
| 10                  | 37030500    | PHMS, #10-24 X 5/8, ZY        | 1        |
| 11                  | 53030000    | Nut, Nylok, #10-24, ZY        | 1        |
| 12                  | GECD-5050   | Decal, Family Owned, American | 1        |
| 13                  | GECD-5060   | Decal, Warning, Prop 65       | 1        |
| 14                  | CS8-5080    | Decal, Hazard, Dust           | 1        |
| 15                  | FCS5-5020   | Decal, Caution                | 1        |
| 16                  | GECD-5020W  | Decal, General, 1.38 X 7.00   | 1        |
| 17                  | SG7-0060    | Power, Switch                 | 1        |